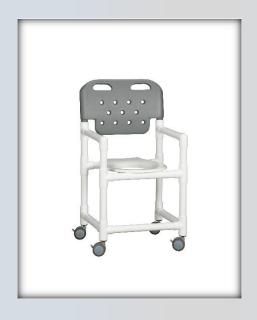

## **Product Description: Select Line Shower Chair**

| Technical Data    |         |  |  |
|-------------------|---------|--|--|
| Height:           | 40.5"   |  |  |
| Width:            | 21"     |  |  |
| Depth:            | 22"     |  |  |
| Weight:           | 20 lbs  |  |  |
| Seat Height:      | 22.5"   |  |  |
| Clearance:        | 20"     |  |  |
| Between the arms: | 17.25"  |  |  |
| Weight Capacity:  | 300 lbs |  |  |
| Ship Weight:      | 25 lbs  |  |  |
| Shipping Method:  | Parcel  |  |  |

| Ordering Options |  |
|------------------|--|
| ESC820 B         |  |
| ESC820 G         |  |

- 3" EZ Clean twin wheel casters, all locking
- Clip-on seat lifts and can be removed for cleaning
- Integrated push handles for improved mobility

| Replaceme | nt P | 'ar | เร |
|-----------|------|-----|----|
|-----------|------|-----|----|

LPCSET EZ 3 L – Replacement Caster Set SC IPU SEAT –Replacement Seat

MOLDED BKRST B/G – Replacement Backrest